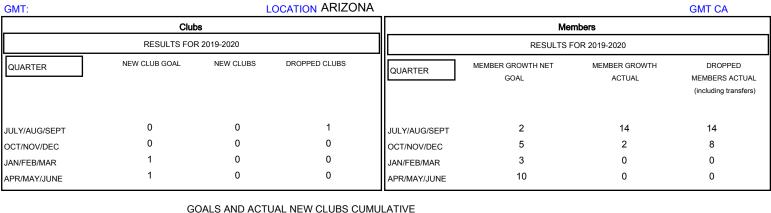

## District 21 A

| DROPPED CLUBS: 1  DROPPED MEMBERS |         | 9 CLUBS OF 33 ADDED 1 OR MORE<br>NEW MEMBERS | GENDER DISTRI<br>MALE<br>FEMALE | BUTION<br>323 (54.10%)<br>274 (45.90%) |     |
|-----------------------------------|---------|----------------------------------------------|---------------------------------|----------------------------------------|-----|
| DECEASED                          | 3       | CLICK HERE FOR CUMULATIVE                    | TOTAL FAMILY UNIT MEMBERS       |                                        | 146 |
| CLUB CANCELLED OTHER              | 8<br>11 | MEMBERSHIP DATA                              | FAMILY MEMBERS PAYING HALF DUES |                                        | 73  |
| TOTAL                             | 22      |                                              | 3020                            |                                        |     |