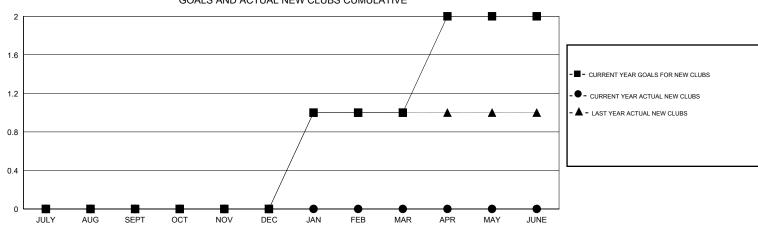

## District 21 A

| DROPPED CLUBS: 1  DROPPED MEMBERS |         | 9 CLUBS OF 33 ADDED 1 OR MORE<br>NEW MEMBERS | GENDER DISTRI<br>MALE<br>FEMALE | BUTION<br>323 (54.10%)<br>274 (45.90%) |     |
|-----------------------------------|---------|----------------------------------------------|---------------------------------|----------------------------------------|-----|
| DECEASED                          | 3       | CLICK HERE FOR CUMULATIVE                    | TOTAL FAMILY UNIT MEMBERS       |                                        | 146 |
| CLUB CANCELLED OTHER              | 8<br>11 | MEMBERSHIP DATA                              | FAMILY MEMBERS PAYING HALF DUES |                                        | 73  |
| TOTAL                             | 22      |                                              | 3020                            |                                        |     |