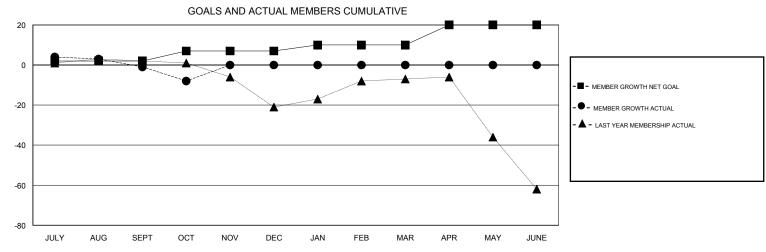

## District 21 A

| DROPPED CLUBS: 1  DROPPED MEMBERS |         | 9 CLUBS OF 33 ADDED 1 OR MORE<br>NEW MEMBERS | GENDER DISTRI<br>MALE<br>FEMALE | BUTION<br>323 (54.10%)<br>274 (45.90%) |     |
|-----------------------------------|---------|----------------------------------------------|---------------------------------|----------------------------------------|-----|
| DECEASED                          | 3       | CLICK HERE FOR CUMULATIVE                    | TOTAL FAMILY UNIT MEMBERS       |                                        | 146 |
| CLUB CANCELLED OTHER              | 8<br>11 | MEMBERSHIP DATA                              | FAMILY MEMBERS PAYING HALF DUES |                                        | 73  |
| TOTAL                             | 22      |                                              | 3020                            |                                        |     |